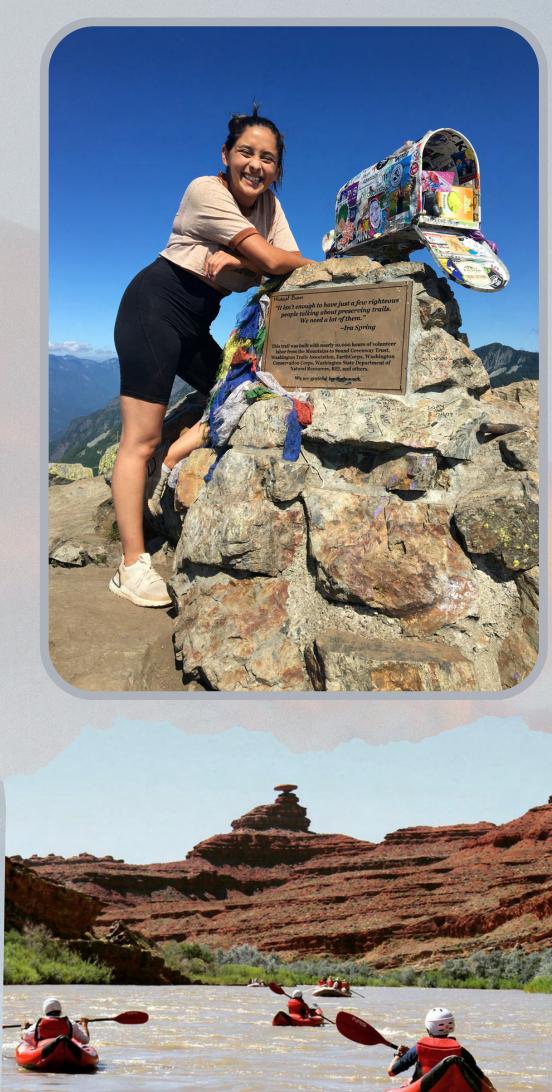

## Featured Member of the Month YOSLIN HERRERA

A member since 2019, Yoslin has been on almost every river BEWET offers it's members! A born and raised Arizonan, this desert rat can't stay away from the water!

Yoslin got into river rafting in college, got hooked after rafting the San Juan from Bluff to Mexican Hat, and got into white water in 2016, after completing Canyon Run with Denali Raft Adventures. The best river run she's ever done? Although more of a float than white water, the Colorado River's Horseshoe Bend.

Nickname: Yoz! Also Yozzy, Wizard of Yoz, Yozzy Yozborne, Lil Yozzy

Yoz paddling up to Mexican Hat (San Juan River)

Yoz floating away from the squad (Wenatchee River)