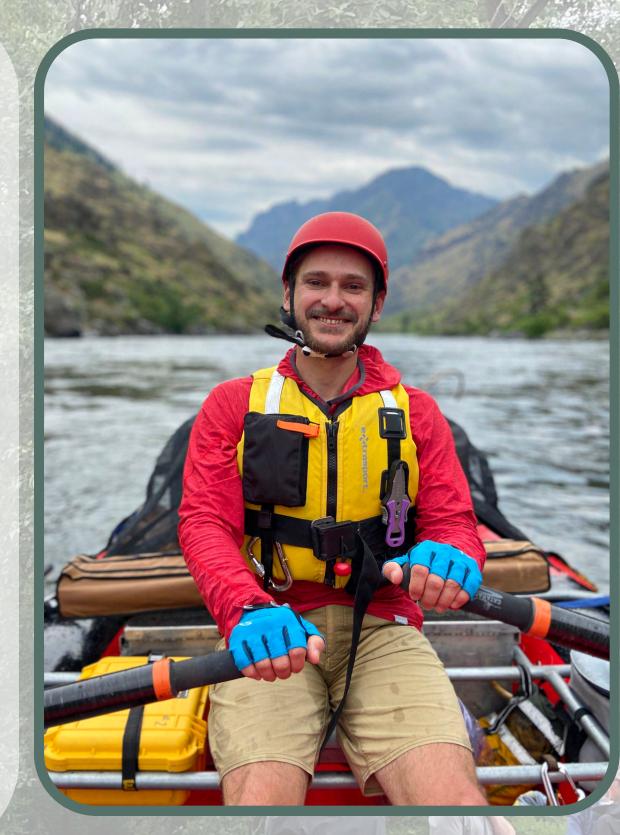

## GET TO KNOW YOUR GUIDE HANHOFFMAN

Recognized by his beard, laugh, or homebrew, this handyman is a staple to BEWET! Ian held the Presidential position on the chair, and also somehow held onto his seat when he ran a waterfall in a raft by himself!

Ian has been dominating river after river as a guide, oarsman, packrafter, and happy river mate !

When not rafting, he is building things for his lovely home, wife, and their two kitties.